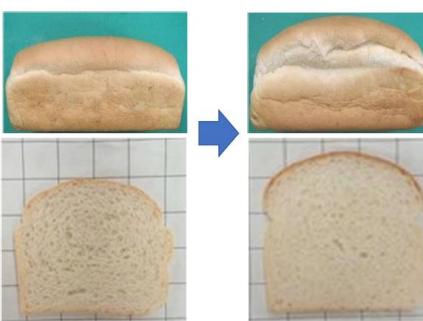

## Effect of volume up by using standard improver

Without improver

With improver